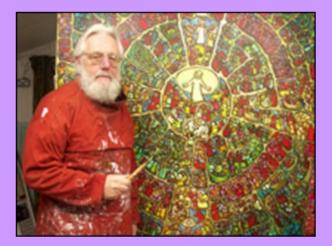

## HOLY ROOD HOUSE "THE JOURNEY"

This year's Exhibition 'The Journey' is a compendium of paintings by Peter Clare about the spiritual aspects of life's major events. The paintings can be read on a number of different levels, from the superficial experience of life's external journey through to the internal journey that each of us travels.

This Exhibition will be a creative accompaniment throughout our retreat.

The Retreat will be guided by Revd Elizabeth Baxter . Other members of the Community will be supporting the hospitality, creativity and prayer life throughout the week.